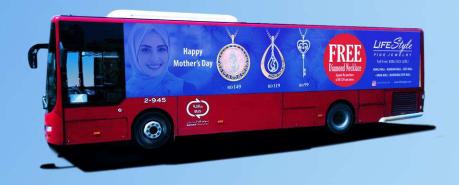

#### **STANDARD BUS..**

# IT'S A FACT..

Not only can you reach some very upscale customers on the inside of the bus, but you can also reach a large variety of people by advertising on the more traditional exterior signs. Available in various shapes and sizes, exterior bus signs display advertising messages to thousands of people in cars as well as pedestrians. Buses travel through cities and outlying suburban areas, to shopping malls, universities, business districts, amusement centers, supermarkets, theaters and convention sites. Local customers as well as visitors to your area will be exposed to your large moving messages.