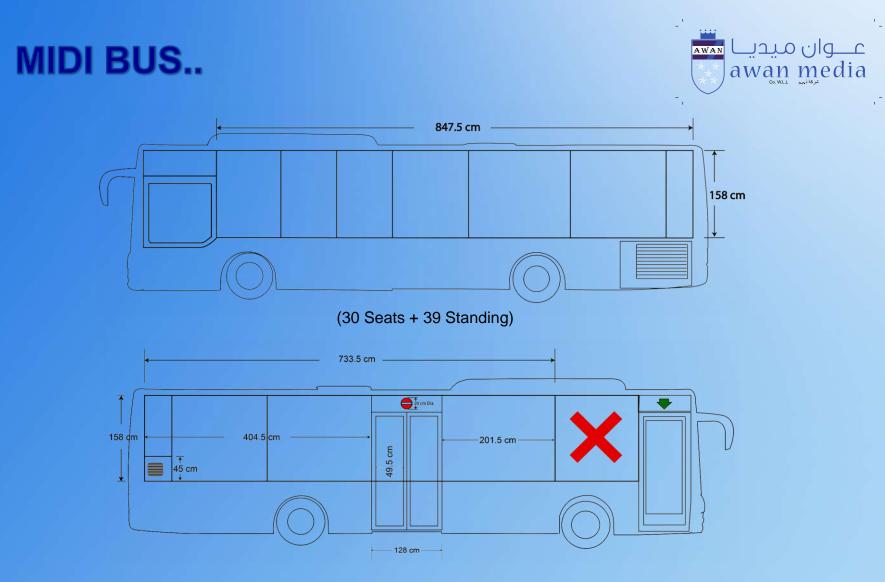

#### **RATE CARD..**

| Bus Type | Gross Rate per Bus | Duration | Production Per Bus |
|----------|--------------------|----------|--------------------|
| Standard | BHD2,000           | 1 Month  | BHD350             |
| Airport  | BHD2,000           | 1 Month  | BHD350             |
| Midi     | BHD1,500           | 1 Month  | BHD350             |