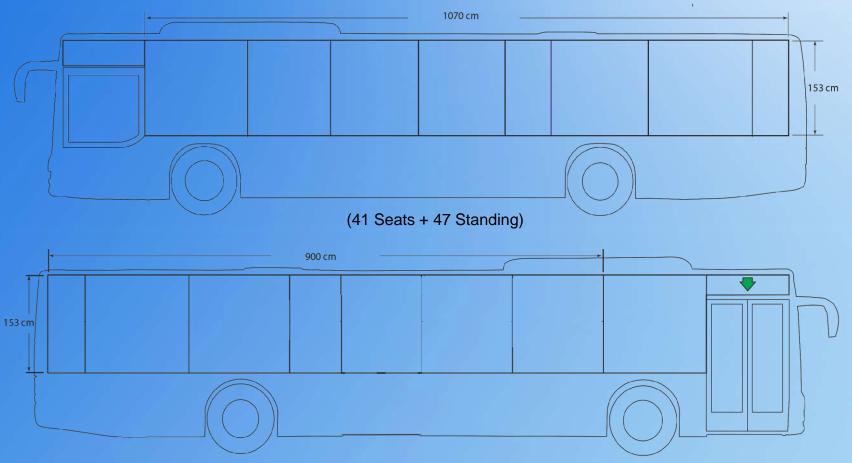

sts.
- > Buses give your audience the opportunity to see your message time and time again.
- Buses are visually unavoidable.



# IT'S A FACT..



Not only can you reach some very upscale customers on the inside of the bus, but you can also reach a large variety of people by advertising on the more traditional exterior signs. Available in various shapes and sizes, exterior bus signs display advertising messages to thousands of people in cars as well as pedestrians. Buses travel through cities and outlying suburban areas, to shopping malls, universities, business districts, amusement centers, supermarkets, theaters and convention sites. Local customers as well as visitors to your area will be exposed to your large moving messages.



#### **STANDARD BUS..**







#### **AIRPORT BUS..**







#### **RATE CARD..**



| Bus Type | Gross Rate per Bus | Duration | Production Per Bus |
|----------|--------------------|----------|--------------------|
| Standard | BHD2,000           | 1 Month  | BHD350             |
| Airport  | BHD2,000           | 1 Month  | BHD350             |
| Midi     | BHD1,500           | 1 Month  | BHD350             |

## **Artwork Specs..**

All artworks must contain 50% Arabic (as per municipality requirements), and should be provided by the client in the following format: IA, Aps or PDF / with a minimum of 300 DPI resolution.

P.S: In order to avoid any delay in production, all artwork must be received 5 working days prior to campaign starting date





Tel: +973 1731 1128 Fax: +973 1729 5005 P.O.Box 38007 Kingdom of Bahrain www.awanmedia.com E-mail